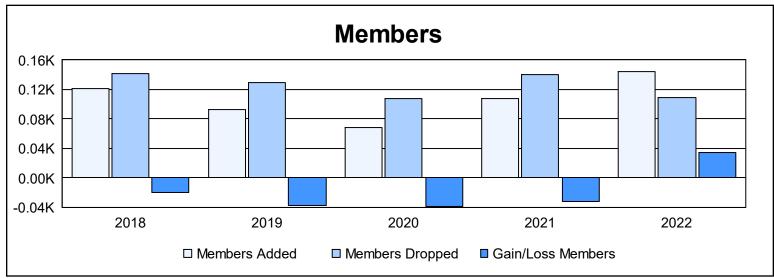

District 14 C

As of June 2022 Cumulative

| Year      | New<br>Clubs | Dropped<br>Clubs | Gain/<br>Loss<br>Clubs | New<br>Members | Charter<br>Members | Reinstate<br>Members | Transfer<br>Members | Total<br>Member<br>Added | Total<br>Members<br>Dropped | Gain/<br>Loss<br>Members |
|-----------|--------------|------------------|------------------------|----------------|--------------------|----------------------|---------------------|--------------------------|-----------------------------|--------------------------|
| 2017-2018 | 1            | 0                | 1                      | 89             | 26                 | 3                    | 3                   | 121                      | 141                         | -20                      |
| 2018-2019 | 0            | 2                | -2                     | 76             | 7                  | 4                    | 6                   | 93                       | 130                         | -37                      |
| 2019-2020 | 0            | 0                | 0                      | 55             | 2                  | 5                    | 7                   | 69                       | 108                         | -39                      |
| 2020-2021 | 1            | 2                | -1                     | 59             | 40                 | 5                    | 4                   | 108                      | 140                         | -32                      |
| 2021-2022 | 1            | 0                | 1                      | 110            | 27                 | 2                    | 5                   | 144                      | 109                         | 35                       |
| Average   | 1            | 1                | 0                      | 78             | 20                 | 4                    | 5                   | 107                      | 126                         | -19                      |