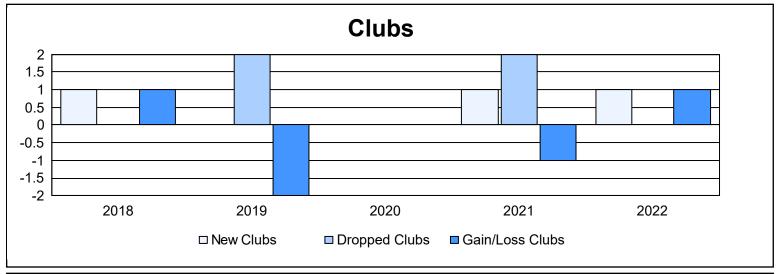

District 14 C

As of June 2022 Cumulative

| Year      | New<br>Clubs | Dropped<br>Clubs | Gain/<br>Loss<br>Clubs | New<br>Members | Charter<br>Members | Reinstate<br>Members | Transfer<br>Members | Total<br>Member<br>Added | Total<br>Members<br>Dropped | Gain/<br>Loss<br>Members |
|-----------|--------------|------------------|------------------------|----------------|--------------------|----------------------|---------------------|--------------------------|-----------------------------|--------------------------|
| 2017-2018 | 1            | 0                | 1                      | 89             | 26                 | 3                    | 3                   | 121                      | 141                         | -20                      |
| 2018-2019 | 0            | 2                | -2                     | 76             | 7                  | 4                    | 6                   | 93                       | 130                         | -37                      |
| 2019-2020 | 0            | 0                | 0                      | 55             | 2                  | 5                    | 7                   | 69                       | 108                         | -39                      |
| 2020-2021 | 1            | 2                | -1                     | 59             | 40                 | 5                    | 4                   | 108                      | 140                         | -32                      |
| 2021-2022 | 1            | 0                | 1                      | 110            | 27                 | 2                    | 5                   | 144                      | 109                         | 35                       |
| Average   | 1            | 1                | 0                      | 78             | 20                 | 4                    | 5                   | 107                      | 126                         | -19                      |